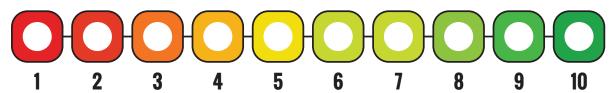

© Sophie/stock.adobe.com

Name: Date:

1. On a scale from 1 to 10, how is your day going? (1 = difficult day, 10 = excellent day)

- 2. List three words that represent how you feel today.
- 3. What is something that you found challenging today?
- 4. What is something that you are looking forward to?
- 5. What is one short-term goal you have?

### **Check-In Survey**

Name: Date:

1. On a scale from 1 to 10, how is your day going? (1 = difficult day, 10 = excellent day)

- 2. List three words that represent how you feel today.
- 3. What is something that you found challenging today?
- 4. What is something that you are looking forward to?
- 5. What is one short-term goal you have?