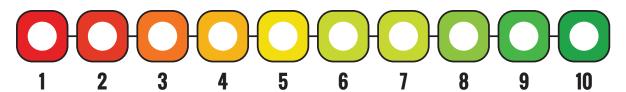

© Sophie/stock.adobe.com

Name: Date:

1. On a scale from 1 to 10, how is your day going? (1 = difficult day, 10 = excellent day)

- 2. List three words that represent how you feel today.
- 3. What is something that you found challenging today?
- 4. What is something that you are looking forward to?
- 5. What is one short-term goal you have?

### **Check-In Survey**

Name: Date:

1. On a scale from 1 to 10, how is your day going? (1 = difficult day, 10 = excellent day)

- 2. List three words that represent how you feel today.
- 3. What is something that you found challenging today?
- 4. What is something that you are looking forward to?
- 5. What is one short-term goal you have?