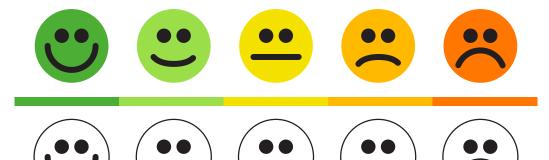

| Name: | Date: |
|-------|-------|
|       |       |

Instructions: Complete the check-in survey. Color how you feel today.

Can you share why?\_\_\_\_\_

### Check-In Survey

Name: Date:

**Instructions:** Complete the check-in survey. Color how you feel today.

Can you share why?\_\_\_\_\_

Name: Date:

**Instructions:** Complete the check-in survey.

Which puppy best describes how you feel today?