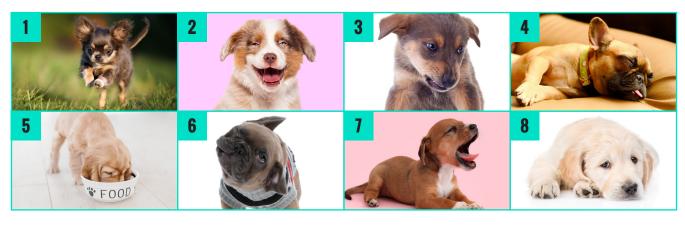

### Check-In Survey

Name: Date:

**Instructions:** Complete the check-in survey. Color how you feel today.

Can you share why?\_\_\_\_\_

Name: Date:

**Instructions:** Complete the check-in survey.

Which puppy best describes how you feel today?

# Check-In Survey

Name: Date:

**Instructions:** Complete the check-in survey.

Which puppy best describes how you feel today? \_\_\_\_\_

Why?\_\_\_\_

Name:

Date: