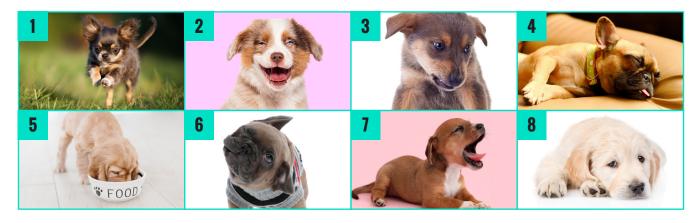

### Check-In Survey

Name: Date:

**Instructions:** Complete the check-in survey. Color how you feel today.

Can you share why?\_\_\_\_\_

Name: Date:

**Instructions:** Complete the check-in survey.

Which puppy best describes how you feel today?

# Check-In Survey

Name: Date:

**Instructions:** Complete the check-in survey.

Which puppy best describes how you feel today? \_\_\_\_\_

Why?\_\_\_\_

Name:

Date: