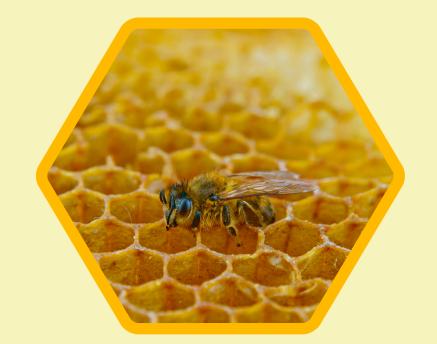

## Queen!

They are female.

These bees are in charge of the other bees in the colony.

They tell the other bees what to do.

They lay a lot of eggs.

I'm a little baby bumblebee! I'm an egg, Laid here by the queen. I'm a little baby bumblebee! Whoa! I'm growing!