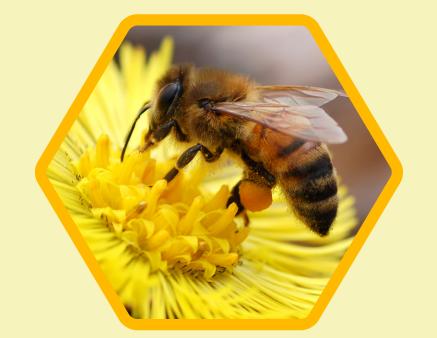

## **Drone!**

These bees are male.

They fly fast and have big eyes.

They help make baby bees.