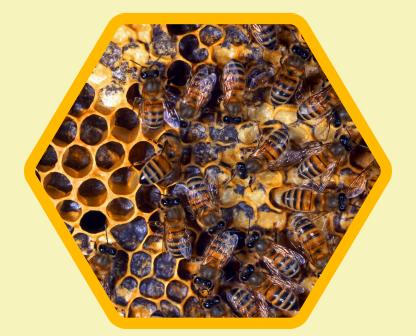

## Worker!

These bees are female.

They build hives.

They take care of the young.

They find food for the colony.

I'm a little baby bumblebee! I'm an egg, Laid here by the queen. I'm a little baby bumblebee! Whoa! I'm growing!