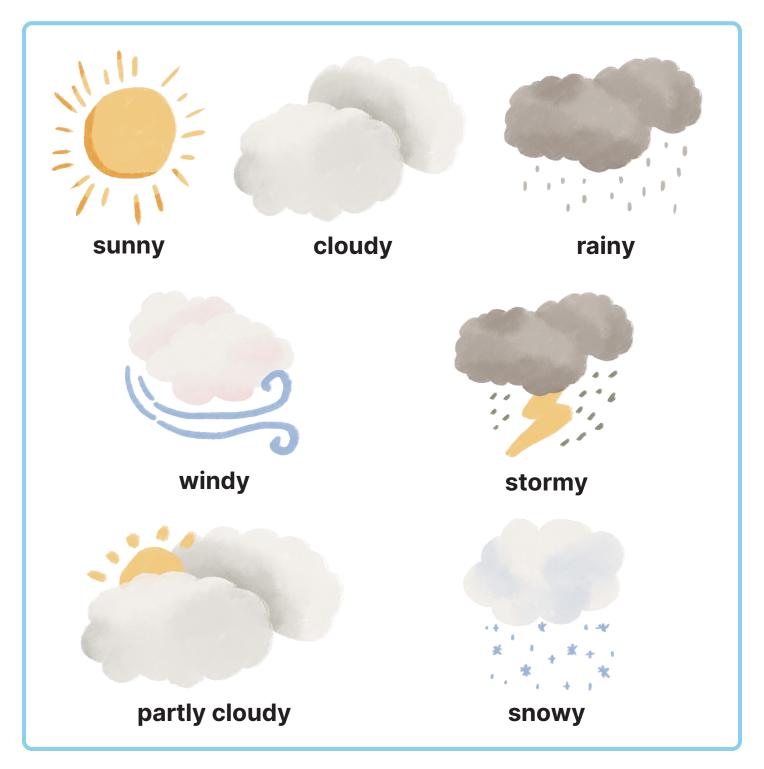

Instructions: Use the word bank and draw the weather conditions each day. What patterns do you see?

Name: Date:

| Activity 3 |
|------------|
|            |

| Britannica       |
|------------------|
| <b>EDUCATION</b> |